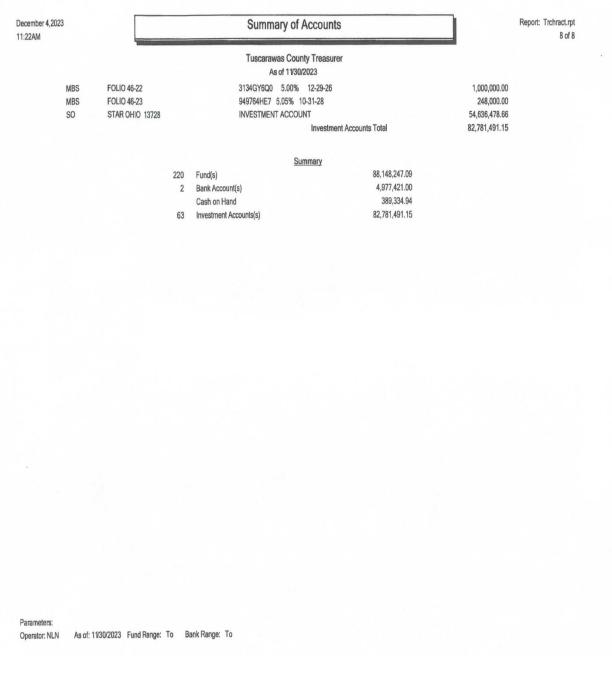

#### RESOLUTION (1060-2023) APPROVE TREASURER'S INVESTMENTS (November 2023)

It was moved by Commissioner Ress, seconded by Commissioner Zemis, to approve the Treasurer's Investments for November:

Monthly Investment Total = \$82,781,491.15

Balance in Checking Acct. – JPMorgan Chase \$4,028,015.63 Huntington \$1,167,391.92

cc: Tuscarawas County Auditor, Prosecutor, Clerk of Courts, Recorder

Monthly Inventory Report Obligations and Securities for County of Tuscarawas As of November 30, 2023

| December 4,2<br>11:22AM | 2023      |             | Summary of Accounts                          | Report: Trchract.n |
|-------------------------|-----------|-------------|----------------------------------------------|--------------------|
| I I.CC/IVI              |           |             | Towns Out Towns                              | 6 of               |
|                         |           |             | Tuscarawas County Treasurer As of 11/30/2023 |                    |
|                         | Y26       |             | LIBRARY & LOCAL GOVERNMENT SUP               | 0.00               |
|                         | Y27       |             | AUCTION CLEARING FUND                        | 90.95              |
|                         | Y28       |             | COUNTY CORONAVIRUS RELIEF DIST. FUND         | 0.00               |
|                         | Y45       |             | DEDUCTIONS                                   | 69,810.92          |
|                         | Y50       |             | INSURANCE-GROUP HEALTH                       | 0.00               |
|                         | Y55       |             | DEATH BENEFIT FUND                           | 27,529.94          |
|                         | Y60       |             | EMPLOYEE FLEX SPENDING - TCBDD               | 39,246.23          |
|                         | Y92       |             | JOINT PUBLIC DEFENDER COMM.                  | 119,196.88         |
|                         | Y95       |             | WORKERS COMP. PAYABLE                        | 504,261.37         |
|                         | Y96       |             | PERS PAYABLE                                 | 615,970.23         |
|                         | Y98       |             | HEALTH PAYABLE ACCOUNT                       | 0.00               |
|                         | Y99       |             | PAYROLL                                      | 0.00               |
|                         |           |             | Funds Total                                  | 88,148,247.09      |
|                         | Bank Acc  | ounts       | Description                                  | Balance            |
|                         | HCK       | CK          | CHECKING                                     | 1,167,391.92       |
|                         | JPC       | 251183628   | JPMORGAN CHECKING ACCOUNT                    | 3,810,029.08       |
|                         |           |             | Bank Accounts Total                          | 4,977,421.00       |
|                         | Cash on I | Hand        | Description                                  | Balance            |
|                         | CSH       | 01          | CASH ON HAND                                 | 389,334.94         |
|                         |           |             | Cash on Hand Total                           | 389,334.94         |
|                         | Investme  | nt Accounts | Description                                  | Balance            |
|                         | CO        | DOME-17     | COURTHOUSE IMPROVEMENT BOND, SERIES 201'     | 782,706.89         |
|                         | MBS       | FOLIO 01-22 | 3130AQLR2 1.00% 02-07-24                     | 500,000.00         |
|                         | MBS       | FOLIO 01-23 | 564759RS9 4.00% 01-20-27                     | 245,000.00         |
|                         | MBS       | FOLIO 04-23 | 178180GW9 4.35% 01-26-26                     | 244,000.00         |
|                         | MBS       | FOLIO 06-23 | 313812EA3 4.00% 01-30-26                     | 249,000.00         |
|                         | MBS       | FOLIO 07-22 | 3130ARHH7 2.42% 04-19-24                     | 500,000.00         |
|                         | MBS       | FOLIO 08-21 | 3130AKZ25 0.65% 02-26-26                     | 1,000,000.00       |
|                         | MBS       | FOLIO 08-22 | 3130ARHM6 2.75% 04-17-25                     | 500,000.00         |
|                         | MBS       | FOLIO 08-23 | 554479EG6 4.10% 02-09-26                     | 249,000.00         |
|                         | MBS       | FOLIO 09-22 | 90348J3B4 2.85% 05-13-24                     | 249,000.00         |
|                         | MBS       | FOLIO 10-22 | 02589ACP5 3.10% 05-12-25                     | 246,000.00         |
|                         | MBS       | FOLIO 10-23 | 3133EPAQ8 4.125% 02-13-26                    | 1,000,000.00       |
|                         | MBS       | FOLIO 12-21 | 87165FC69 0.70% 10-22-24                     | 249,000.00         |
|                         | MBS       | FOLIO 12-23 | 31938QW26 4.00% 08-17-26                     | 245,000.00         |
|                         | MBS       | FOLIO 13-21 | 3130APLY9 0.50% 11-24-23                     | 0.00               |
|                         | MBS       | FOLIO 13-22 | 3133ENZE3 3.49% 12-22-23                     | 1,000,000.00       |
|                         | MBS       | FOLIO 13-23 | 88241TQW3 4.00% 02-17-28                     | 249,000.00         |
|                         | MBS       | FOLIO 14-21 | 795451BA0 1.00% 12-16-24                     | 248,000.00         |