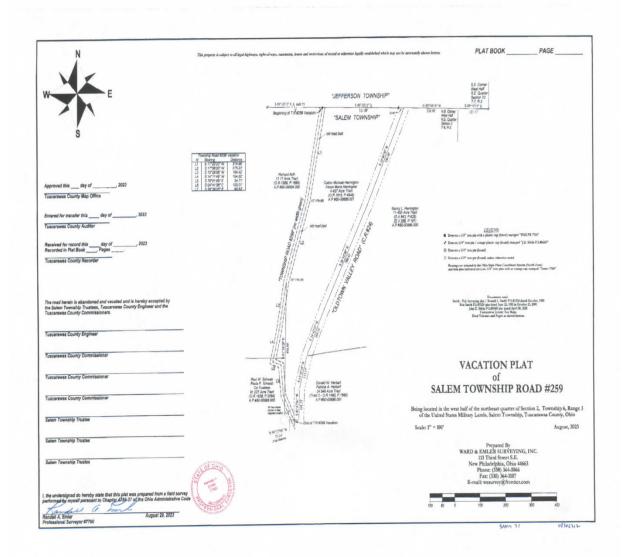

#### **PUBLIC HEARING:**

Commissioner Abbuhl opened the hearing for the Salem Township Road 259 Road Vacation at 9:30 a.m. with the following individuals present:

Chris Abbuhl – Commissioner
Kristin Zemis – Commissioner
Greg Ress – Commissioner
Rhonda Jordan – Clerk
Patricia A. Arth – Salem Twp. Fiscal Officer
Steve Brooks – Maps Office
Doug Bachman – Engineer
Rob Lint – Engineer's Office
Genaro DeMonte – Engineer's Office

Commissioner Abbuhl stated the Commissioners received a request from Salem township Trustees to vacate Township Road 259 on September 21, 2023. The Commissioners viewed the township Road on October 26, 2023. Commissioner Abbuhl turned the hearing over to Rob Lint from the Engineer's Office to give an explanation of the vacation.

Rob stated the original road was vacated back in 1929 by Jefferson Township. This road had not been used since the late 1800's. When it was vacated, it was assumed that Jefferson Township owned the whole road. It has been discovered that Salem Township owns the entrance to the road. This road meets the twenty-one-year criteria for not maintaining a road. The property owners have maintained the road over the years. It makes sense to vacate this portion of the road.

Commissioner Abbuhl stated this vacation was advertised in the Times Reporter on October 20 & 24, 2023 stating the date and time of the viewing and hearing. It is not unusual for these types of vacations to take place. It was thought that the whole road had been vacated at one point, only to find out a small portion of the road was not due to being in two different townships.

James R. Fouts, P.S.#8528 R. Aaron Wells, P.S. #8401

August 29, 2023

Centerline Description for the Vacation of T.R.#259 for Salem Township Trustees

Situated in the Township of Salem, County of Tuscarawas and State of Ohio.

Being located in the west half of the northeast quarter of Section 2, T-6, R-3, being <u>nart</u> of a 4.427 acre tract (A.P.#50-00886.001) as conveyed to Colton Michael Herrington & Alecia Marie Herrington in O.R.1610 at Page 4946, <u>part</u> of a 12.17 acre tract as conveyed to Richard Arth (A.P.#50-00004.000) in O.R.1269, Page 1696 and <u>part</u> of a 91.227 acre tract (A.P.#50-00595.000) as conveyed to Paul W. Schwab & Paula F. Schwab, Co-Trustees in O.R.1638 at Page 2084 of the Tuscarawas County Deed Records, being more fully described as follows;

Commencing at a 5/8" iron pin (found) at the northeast corner of the west half of the northeast quarter of Section 2 and on the Salem – Jefferson Township Line;

Thence with the north line of said northeast quarter and said township line, North 89 deg. 10 min. 15 sec.
West, 538.86 feet to a 5/8" iron pin (found) capped "Emler 7760" at the northwest corner of said 4.427 acre tract,
the northeast corner of said 12.17 acre tract and at the TRUE PLACE OF BEGINNING of the centerline herein to
be described;

Thence from said beginning, with the west line of said 4.427 acre tract, the east line of said 12.17 acre tract and the centerline of said road the following 2 courses and distances;

- South 11 deg. 23 min. 33 sec. West, 314.96 feet to a ½" iron pin (found);
   South 17 deg. 56 min. 00 sec. West, 275.23 feet to a ½" iron pin (found);

Thence through the lands of said 4.427 acre tract, said 12.17 acre tract and said 91.227 acre tract the following 5 courses and distances;

- 1 South 10 deg. 29 min. 08 sec. West, 164.42 feet to a point;
  2 South 14 deg. 11 min. 49 sec. West, 104.62 feet to a point;
  3 South 70 deg. 21 min. 09 sec. East, 34.71 feet to a point;
  4 South 4 deg. 41 min. 08 sec. East, 100.01 feet to a point;
  5 South 26 deg. 39 min. 25 sec. East, 190.01 feet to a point on the west right of way line of "OLDTOWN VALLEY ROAD (C.R.#24) and there TERMINATE.