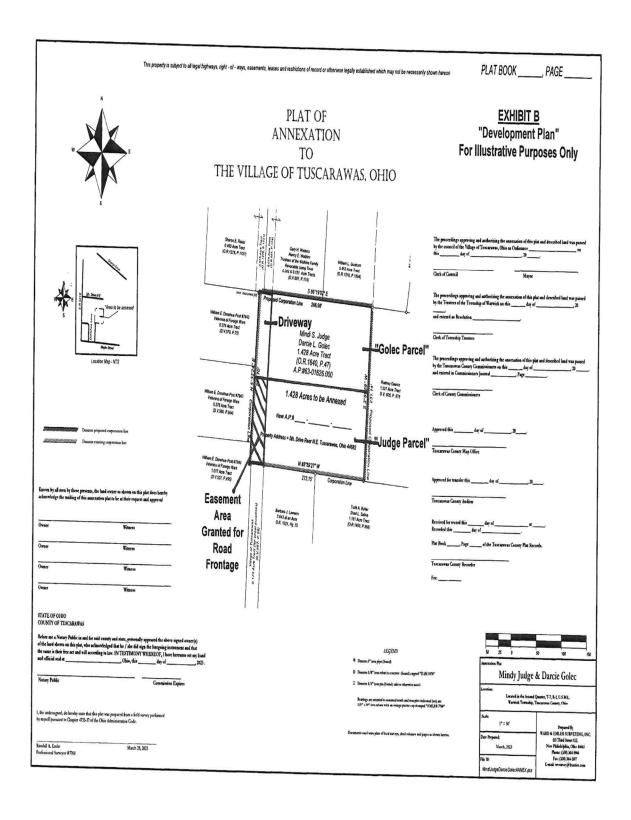

# RESOLUTION (887-2023) GRANT GOLEC AND JUDGE – WARICK TOWNSHIP TO VILLAGE OF TUSCARAWAS ANNEXATION

It was moved by Commissioner Ress, seconded by Commissioner Zemis, to approve the following annexation:

Said Territory is currently situated in the Township of Warwick, County of Tuscarawas, State of Ohio ("Township") and consists of 1.43 acres, more or less. Said Territory is contiguous and adjacent to the City. An accurate description of said Territory is attached hereto and made a part hereof, as Exhibit "A."

A plan of the above-described Territory is attached hereto and made a part hereof, as Exhibit "B".

Kelsey C. Kochman, Attorney at Law, located at 825 South Main St., North Canton, Ohio 44720, is hereby appointed agent for the undersigned Petitioners as required by the Ohio Revised Code Section 709.02 with full power and authority hereby granted to said agent to amend, alter, change, correct, withdraw, refile, substitute, compromise, increase or decrease the area, to do any and all things essential thereto, and to take any action necessary for obtaining the granting of this Petition. Said amendment, alteration, change, correction, withdrawal, refiling, substitution, compromise, increase or deletion of other things or action for granting of this Petition shall be made in the Petition, description and plat by said agent without further expressed consent of the Petitioner.

#### RECITALS:

WHEREAS, Owner owns approximately 1.4280 acres, more or less, of real property situated in Warwick Township, Tuscarawas County, Ohio, being parcel number 63-01626-000, which area is more fully described in the legal description and plat survey attached hereto as <a href="Exhibit A">Exhibit A</a> (hereinafter referred to as the "Property"); and

WHEREAS, the Village can provide such municipal services to the Property, if the Property is annexed to the Village subject to the terms and conditions set forth herein; and

WHEREAS, Owner wishes to request an expedited annexation of the Property to the Village with full conformance of the boundaries within the Village, and to develop the site generally in accordance with the development plan that shall, upon completion by Owner, to be attached hereto as <a href="Exhibit B">Exhibit B</a> for illustrative purposes only (hereinafter referred to as the "Development Plan"), and

WHEREAS, the Development Plan generally concepts a future subdivision (subject to the satisfaction of legal requirements and restrictions) upon annexation of the Property, the Property will be split into two parcels, known as the "Golec Parcel" and the "Judge Parcel" as labeled on the Development Plan;